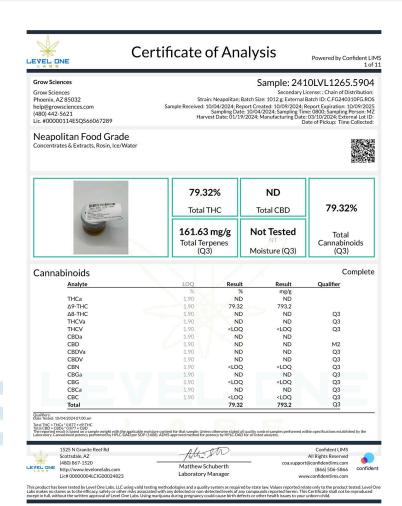

## 100mg Rosin Fruit Chew - Green Apple

Ingestible, Soft Chew, Ice/Water please attach results from mother batch C.FG240310FG.ROS

106.93 mg/unit Total THC

NT Total Terpenes (Q3) ND

**Total CBD** 

**Not Tested** 

Moisture (Q3)

106.93 mg/unit

Total Cannabinoids (Q3)

Cannabinoids

Complete

| Analyte | LOQ     | Result  | Result | Qualifier |
|---------|---------|---------|--------|-----------|
|         | mg/unit | mg/unit | mg/g   |           |
| THCa    | 18.20   | ND      | ND     |           |
| Δ9-ΤΗС  | 18.20   | 106.93  | 2.29   |           |
| Δ8-THC  | 18.20   | ND      | ND     | Q3        |
| THCVa   | 18.20   | ND      | ND     | Q3        |
| THCV    | 18.20   | ND      | ND     | Q3        |
| CBDa    | 18.20   | ND      | ND     |           |
| CBD     | 18.20   | ND      | ND     |           |
| CBDVa   | 18.20   | ND      | ND     | Q3        |
| CBDV    | 18.20   | ND      | ND     | Q3        |
| CBN     | 18.20   | ND      | ND     | Q3        |
| CBGa    | 18.20   | ND      | ND     | Q3        |
| CBG     | 18.20   | ND      | ND     | Q3        |
| CBCa    | 18.20   | ND      | ND     | Q3        |
| CBC     | 18.20   | ND      | ND     | Q3        |
| Total   |         | 106.93  | 2.29   | Q3        |

Qualifiers: Date Tested: 10/25/2024 12:00 am 46.61 TOTAL THC = THCa \* 0.877 + d9-THC Total CBD = CBDa \* 0.877 + CBD

The reported result is based on a sample weight with the applicable moisture content for that sample; Unless otherwise stated all quality control samples performed within specifications established by the Laboratory. Cannabinoid potency performed by HPLC-DAD per SOP-LM-005. ADHS approved method for potency by HPLC-DAD for all listed analytes.