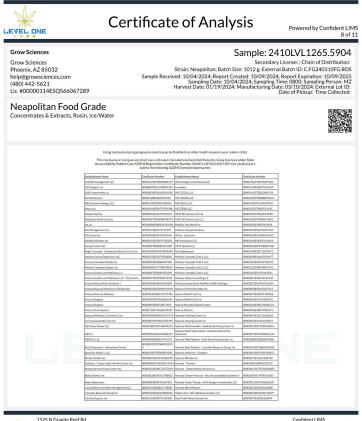

Powered by Confident LIMS 8 of 17

### **Grow Sciences**

**Grow Sciences** Phoenix, AZ 85032 help@growsciences.com (480) 442-5621 Lic. #00000114ESQS66067289 Sample: 2410LVL1324.6144

Secondary License: ; Chain of Distribution:

Strain: Neapolitan; Batch Size: 2000 units; External Batch ID: C.1GR241023.KIT & C.FG240310FG.ROS Sample Received: 10/23/2024; Report Created: 11/19/2024; Report Expiration: 11/19/2025 Sampling Date: 10/22/2024; Sampling Time: 0900; Sampling Person: MZ Harvest Date: 01/19/2024; Manufacturing Date: 10/23/2024; External Lot ID:

Date of Pickup: Time Collected:

### 100mg Rosin Fruit Chew - Green Apple

Ingestible, Soft Chew, Ice/Water please attach results from mother batch C.FG240310FG.ROS

1525 N Granite Reef Rd Scottsdale, AZ (480) 867-1520

Allesta Matthew Schuberth Laboratory Manage