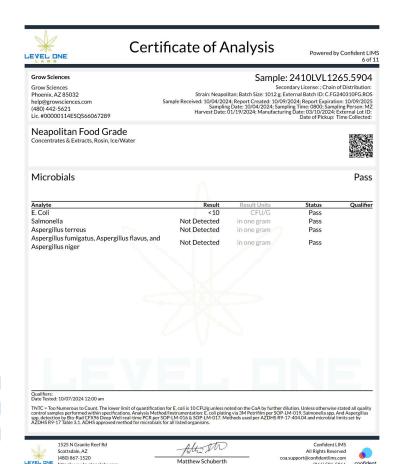

Laboratory Manager

Powered by Confident LIMS 2 of 17

**Grow Sciences** 

Grow Sciences Phoenix, AZ 85032 help@growsciences.com (480) 442-5621 Lic. #00000114ESQS66067289 Sample: 2410LVL1324.6144

Secondary License: ; Chain of Distribution:

 $Strain: Neapolitan; Batch Size: 2000 \ units; External \ Batch \ ID: C.1 GR 241023. KIT \& C.FG 240310 FG. ROSCO \ units; External \ Batch \ ID: C.1 GR 241023. KIT \ \& C.FG 240310 FG. ROSCO \ units; External \ Batch \ ID: C.1 GR 241023. KIT \ \& C.FG 240310 FG. ROSCO \ units; External \ Batch \ ID: C.1 GR 241023. KIT \ \& C.FG 240310 FG. ROSCO \ units; External \ units \ u$ 

Sample Received: 10/23/2024; Report Created: 11/19/2024; Report Expiration: 11/19/2025 Sampling Date: 10/22/2024; Sampling Time: 0900; Sampling Person: MZ Harvest Date: 01/19/2024; Manufacturing Date: 10/23/2024; External Lot ID:

Date of Pickup: Time Collected:

## 100mg Rosin Fruit Chew - Green Apple

Ingestible, Soft Chew, Ice/Water please attach results from mother batch C.FG240310FG.ROS

Microbials Pass

| Analyte                                                          | Result       | Result Units | Status | Qualifier |
|------------------------------------------------------------------|--------------|--------------|--------|-----------|
| E. Coli                                                          | <10          | CFU/G        | Pass   | _         |
| Salmonella                                                       | Not Detected | in one gram  | Pass   |           |
| Aspergillus terreus                                              | NR           | in one gram  | NT     |           |
| Aspergillus fumigatus, Aspergillus flavus, and Aspergillus niger | NR           | in one gram  | NT     |           |

Qualifiers:

Date Tested: 10/25/2024 12:00 am

TNTC = Too Numerous to Count. The lower limit of quantification for E. coli is 10 CFU/g unless noted on the CoA by further dilution. Unless otherwise stated all quality control samples performed within specifications. Analysis Method/Instrumentation: E. coli plating via 3M Petrifilm per SOP-LM-019, Salmonella spp. And Aspergillus spp. detection by Bio-Rad CFX96 Deep Well real-time PCR per SOP-LM-016 & SOP-LM-017. Methods used per AZDHS R9-17-404.04 and microbial limits set by AZDHS R9-17 Table 3.1. ADHS approved method for microbials for all listed organisms.