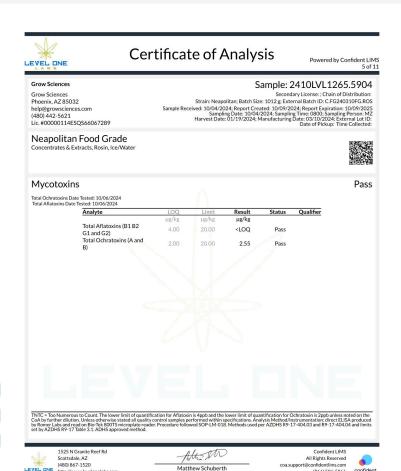

Powered by Confident LIMS 1 of 17

**Grow Sciences** 

Grow Sciences Phoenix, AZ 85032 help@growsciences.com (480) 442-5621 Lic. #00000114ESQS66067289 Sample: 2410LVL1324.6144

Secondary License: ; Chain of Distribution:

 $Strain: Neapolitan; Batch Size: 2000 \ units; External \ Batch \ ID: C.1 GR 24 10 23. KIT \& C.FG 24 03 10 FG. ROSCO \ A control of the property of the prope$ 

Sample Received: 10/23/2024; Report Created: 11/19/2024; Report Expiration: 11/19/2025 Sampling Date: 10/22/2024; Sampling Time: 0900; Sampling Person: MZ Harvest Date: 01/19/2024; Manufacturing Date: 10/23/2024; External Lot ID:

Date of Pickup: Time Collected:

## 100mg Rosin Fruit Chew - Green Apple

Ingestible, Soft Chew, Ice/Water please attach results from mother batch C.FG240310FG.ROS

106.93 mg/unit Total THC

NT Total Terpenes (Q3) ND

**Total CBD** 

**Not Tested** 

Moisture (Q3)

106.93 mg/unit

Total Cannabinoids (Q3)

Cannabinoids

Complete

| Analyte | LOQ     | Result  | Result | Qualifier |
|---------|---------|---------|--------|-----------|
|         | mg/unit | mg/unit | mg/g   |           |
| THCa    | 18.20   | ND      | ND     |           |
| Δ9-ΤΗС  | 18.20   | 106.93  | 2.29   |           |
| Δ8-THC  | 18.20   | ND      | ND     | Q3        |
| THCVa   | 18.20   | ND      | ND     | Q3        |
| THCV    | 18.20   | ND      | ND     | Q3        |
| CBDa    | 18.20   | ND      | ND     |           |
| CBD     | 18.20   | ND      | ND     |           |
| CBDVa   | 18.20   | ND      | ND     | Q3        |
| CBDV    | 18.20   | ND      | ND     | Q3        |
| CBN     | 18.20   | ND      | ND     | Q3        |
| CBGa    | 18.20   | ND      | ND     | Q3        |
| CBG     | 18.20   | ND      | ND     | Q3        |
| CBCa    | 18.20   | ND      | ND     | Q3        |
| CBC     | 18.20   | ND      | ND     | Q3        |
| Total   |         | 106.93  | 2.29   | Q3        |

Qualifiers: Date Tested: 10/25/2024 12:00 am 46.61 TOTAL THC = THCa \* 0.877 + d9-THC Total CBD = CBDa \* 0.877 + CBD

The reported result is based on a sample weight with the applicable moisture content for that sample; Unless otherwise stated all quality control samples performed within specifications established by the Laboratory. Cannabinoid potency performed by HPLC-DAD per SOP-LM-005. ADHS approved method for potency by HPLC-DAD for all listed analytes.