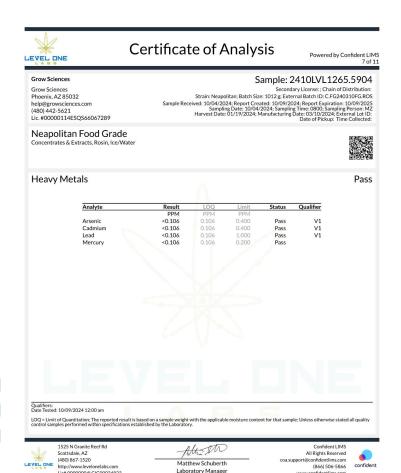

Powered by Confident LIMS 7 of 17

### **Grow Sciences**

Grow Sciences Phoenix, AZ 85032 help@growsciences.com (480) 442-5621 Lic. #00000114ESQS66067289 Sample: 2410LVL1324.6144

Secondary License: ; Chain of Distribution:

Strain: Neapolitan; Batch Size: 2000 units; External Batch ID: C.1GR241023.KIT & C.FG240310FG.ROS Sample Received: 10/23/2024; Report Created: 11/19/2024; Report Expiration: 11/19/2025 Sampling Date: 10/22/2024; Sampling Time: 0900; Sampling Person: MZ Harvest Date: 01/19/2024; Manufacturing Date: 10/23/2024; External Lot ID:

Date of Pickup: Time Collected:

## 100mg Rosin Fruit Chew - Green Apple

Ingestible, Soft Chew, Ice/Water please attach results from mother batch C.FG240310FG.ROS

1525 N Granite Reef Rd Scottsdale, AZ (480) 867-1520 http://www.levelonelabs.com Lic# 00000004LCIG00024823 Confident LIMS All Rights Reserved coa.support@confidentlims.com (866) 506-5866 www.confidentlims.com